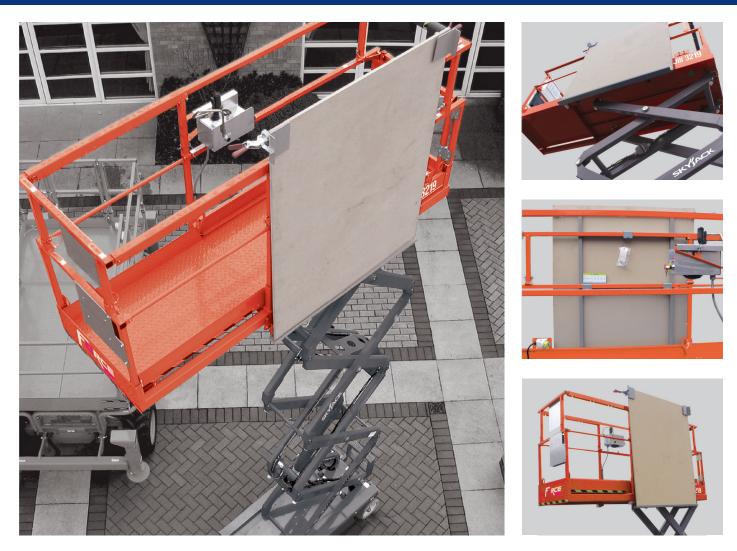

## **BOARD CARRIER**

Maximize productivity with this easily installed Board Carrier attachment. Available on all Force Skyjack SJIII scissor lifts. The Board Carrier is designed specifically for applications that require holding and lifting sheet materials. A safe and simple solution, the Board Carrier makes lifting material easier, less strenuous and

quicker while leaving the platform free for tools, other light material and personnel.

With a rated work load of 45 kg, the Board Carrier can support sheet sizes up to 15mm x 1.2m x 2.5m.

| Model                                                 | SJIII 3215        | SJIII 3219        | SJIII 3220        | SJIII 3226        | SJIII 4626         | SJIII 4632        |
|-------------------------------------------------------|-------------------|-------------------|-------------------|-------------------|--------------------|-------------------|
| Rated work load on board carrier                      | 45kg              | 45kg              | 45kg              | 45kg              | 45kg               | 45kg              |
| Total rated work load including load on board carrier | 206kg<br>1 person | 206kg<br>1 person | 342kg<br>1 person | 206kg<br>1 person | 433kg<br>2 persons | 297kg<br>1 person |
| Max wind speed                                        | 0m/s              | 0m/s              | 0m/s              | 0m/s              | 0m/s               | 0m/s              |