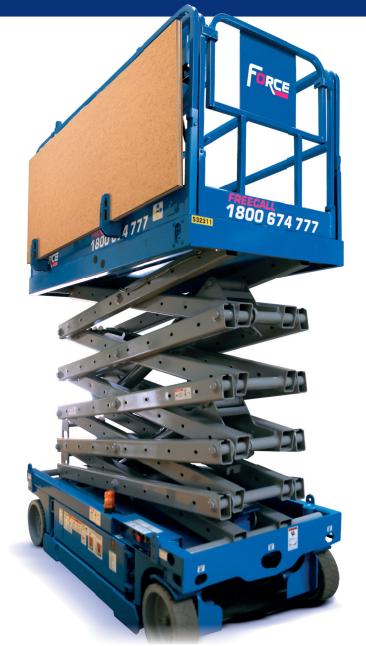

## **BOARD CARRIER**

Maximize your workers' productivity with the easily installed Force Board Carrier attachment. Available on all Force Skyjack & Genie Electric Scissor lifts. The board carrier has been designed with safety and efficiency in mind when working with holding and lifting sheet materials. This will assist your workers by reducing strenuous lifting and leaving platforms free for tools, light materials and personnel.

The Force Board Carrier has a rated work load of 70kgs, and can support sheets up to 4.2m long.

Speak to your Force representative for how you can get one of these on your next scissor lift hire.

**RATED MAX CAPACITY CHART GENIE** AND SKYJACK SCISSOR LIFTS