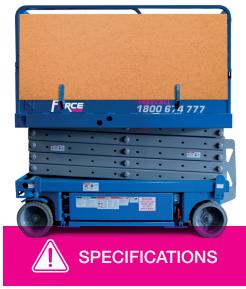

The Force Board Carrier has a rated work load of 70kgs, and can support sheets up to 4.2m long.

Speak to your Force representative for how you can get one of these on your next scissor lift hire.

**RATED MAX CAPACITY CHART GENIE** AND SKYJACK SCISSOR LIFTS

| PLATFORM HEIGHT              | PLATFORM WIDTH                | 50KG | 70KG   |
|------------------------------|-------------------------------|------|--------|
| 15FT to 19FT<br>4.5M to 5.8M | Up to 30IN<br>Up to 81CM      |      | •      |
| 20FT<br>6M                   | 32IN to 46IN<br>84CM to 117CM |      | •      |
| 28FT to 32FT<br>8M to 8.7M   | 33IN to 46IN<br>84CM to 117CM |      | •      |
|                              |                               |      | FAPL08 |