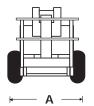

### ARTICULATED BOOM LIFT

| DIMENSIONS            | AB60JRT      |
|-----------------------|--------------|
| Max. working height   | 20.3m        |
| Max. platform height  | 18.3m        |
| Max. horizontal reach | 13.1m        |
| Platform size         | 1.5m x 0.76m |
| Overall width (A)     | 2.4m         |
| Overall length (B)    | 8.9m         |
| Stowed height (C)     | 2.5m         |
| Ground clearance      | 300mm        |