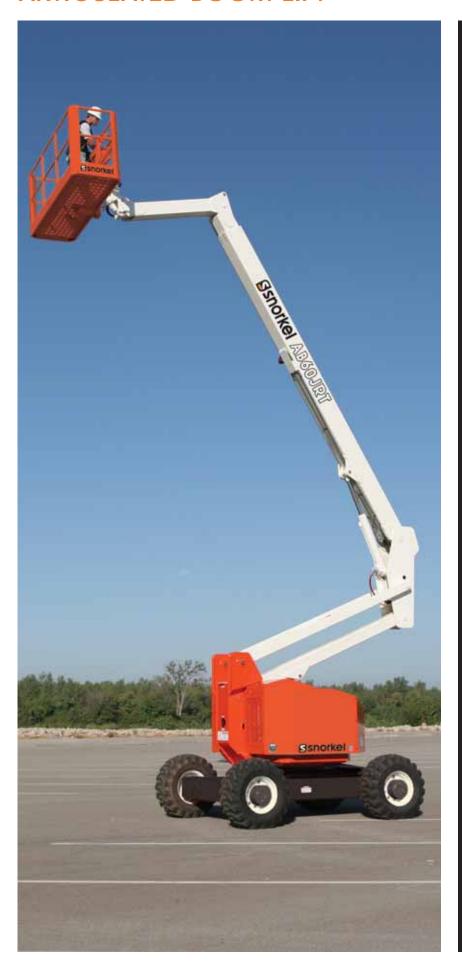

# **AB60JRT**

### ARTICULATED BOOM LIFT

- Tough & reliable diesel articulated boom lift
- Powerful 4 wheel drive for rough terrain
- Robust, rental tough design
- Simple to operate and maintain
- Ideal for both maintenance and construction applications