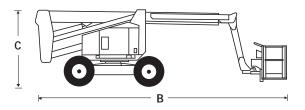

### ARTICULATED BOOM LIFT

| DIMENSIONS            | AB60JRT      |
|-----------------------|--------------|
| Max. working height   | 20.3m        |
| Max. platform height  | 18.3m        |
| Max. horizontal reach | 13.1m        |
| Platform size         | 1.5m x 0.76m |
| Overall width (A)     | 2.4m         |
| Overall length (B)    | 8.9m         |
| Stowed height (C)     | 2.5m         |
| Ground clearance      | 300mm        |