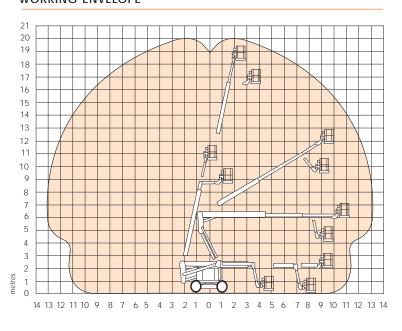

| 180°                                         |
| Raise/lower time            | 132/123 sec                                  |
| Gradeability                | 20%                                          |
| Inside turning radius       | 2.6m                                         |
| Tyres                       | 15 x 19.5 loader lug foam filled             |
| Controls                    | proportional joystick drive, lift & rotation |
| Drive system                | 4 wheel drive                                |

| POWER        |                                    |
|--------------|------------------------------------|
| Power source | 3.3 litre water cooled diesel 65hp |

| WEIGHT       |          |
|--------------|----------|
| Gross weight | 11,249kg |

#### WORKING ENVELOPE



## **AB60JRT**





#### STANDARD FEATURES

- 1.8m, 75° jib
- Hydraulic powered platform rotation
- 4 wheel drive
- Proportional control of drive, boom lift and rotation
- Foam filled lug tyres
- Amber beacon
- Operator horn
- CE approved

#### **OPTIONS**

- Hydraulic generator
- Airline to platform
- Swing gate
- Cold weather package
- Extreme cold weather package
- Light package
- Extreme environment package
- Aircraft package
- Tow package
- Glazier package
- Drive motion alarm

### **S**snorkel

2/26 Redfern Street, Wetherill Park, NSW 2164, Australia t: +61 1300 900 700 e: sales.au@snorkellifts.com