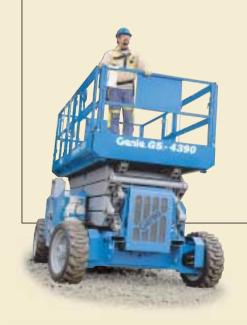

### GS-4390 RT & GS-5390 RT

- Large platform with durable diamond-plate aluminium flooring. A single 1.52m (60 in) multi-position slide-out extension deck, on the front of the machine, comes standard. A second 1.22m (48 in) slide-out extension deck, on the rear of the machine, is available as an option.
- Rear platform railing can be removed for easier loading and unloading of materials.
- Slide-out engine tray allows easy access to components.
- Automatic levelling hydraulic outriggers are standard on the GS-5390 RT, optional on the GS-4390 RT.

## Standard Features

- GS-4390 RT has 14.9 m (49 ft) working height and GS-5390 RT has 18 m (59 ft) working height
- 680 kg (1,500 lb) load capacity
- Positive traction-controlled four-wheel drive
- 50% gradeability
- Proportional drive
- Two-speed lift functions
- Troubleshooting diagnostics
- Two self-closing entry gates
- Foam-filled tyres
- AC wiring to platform
- Descent alarm
- Tilt sensor with an audible alarm
- Horn
- Hour meter