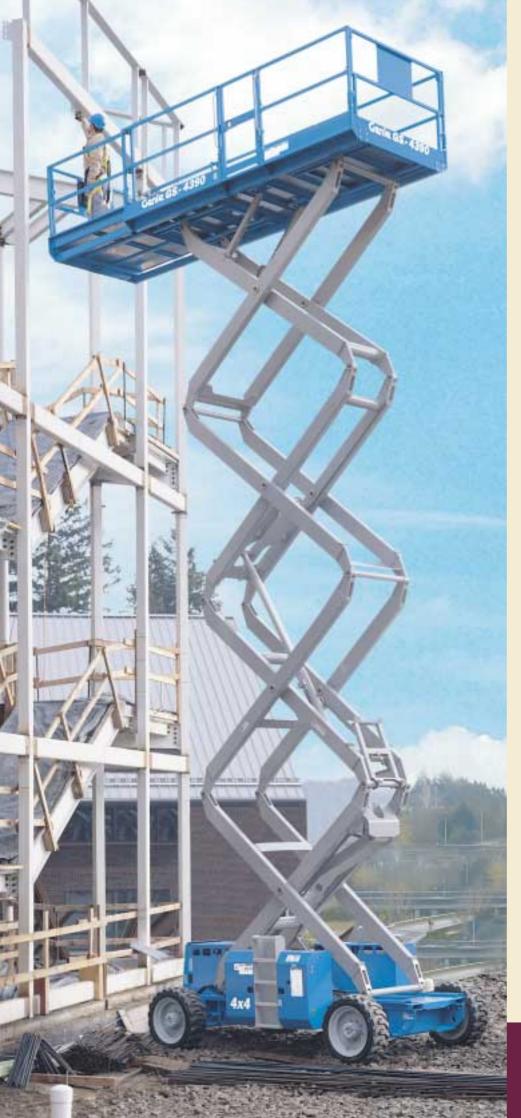

# Rough Terrain Self-Propelled Scissor Lift

rigorous job sites with
superior gradeability and
traction-controlled
four-wheel drive.

### GS-4390 RT & GS-5390 RT

- Large platform with durable diamond-plate aluminium flooring. A single 1.52m (60 in) multi-position slide-out extension deck, on the front of the machine, comes standard. A second 1.22m (48 in) slide-out extension deck, on the rear of the machine, is available as an option.
- Rear platform railing can be removed for easier loading and unloading of materials.
- Slide-out engine tray allows easy access to components.
- Automatic levelling hydraulic outriggers are standard on the GS-5390 RT, optional on the GS-4390 RT.

## Standard Features

- GS-4390 RT has 14.9 m (49 ft) working height and GS-5390 RT has 18 m (59 ft) working height
- 680 kg (1,500 lb) load capacity
- Positive traction-controlled four-wheel drive
- 50% gradeability
- Proportional drive
- Two-speed lift functions
- Troubleshooting diagnostics
- Two self-closing entry gates
- Foam-filled tyres
- AC wiring to platform
- Descent alarm
- Tilt sensor with an audible alarm
- Horn
- Hour meter

- Automatic levelling hydraulic outriggers (GS-4390 RT)