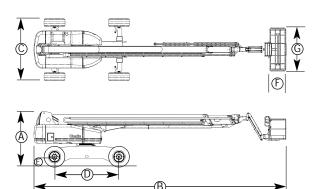

## **Specifications**

|                               |                          | Metric               | US           | Metric              | US           |  |
|-------------------------------|--------------------------|----------------------|--------------|---------------------|--------------|--|
|                               | Working height           | 38.4 m               | 126 ft       | 39.9 m              | 131 ft       |  |
|                               | Platform height          | 36.6 m               | 120 ft       | 38.1 m              | 125 ft       |  |
|                               | A Height - stowed        | 3.07 m               | 10 ft 1 in   | 3.07 m              | 10 ft 1 in   |  |
|                               | B Length - stowed        | 12.2 m               | 39 ft 11 in  | 12.2 m              | 39 ft 11 in  |  |
|                               | © Width axles retracted  | 2.6 m                | 8 ft 6 in    | 2.6 m               | 8 ft 6 in    |  |
|                               | Width axles extended     | 3.5 m                | 11 ft 6 in   | 3.5 m               | 11 ft 6 in   |  |
|                               | D Wheelbase              | 3.66 m               | 12 ft        | 3.66 m              | 12 ft        |  |
|                               | E Ground clearance       | 28 cm                | 11 in        | 28 cm               | 11 in        |  |
|                               | F) Platform length       | 91 cm                | 36 in        | 91 cm               | 36 in        |  |
|                               | G Platform width         | 2.44 m               | 96 in        | 2.44 m              | 96 in        |  |
|                               | Horizontal reach max.    | 22.9 m               | 75 ft        | 24.4 m              | 80 ft        |  |
|                               | Lift capacity            | 340 kg               | 750 lb       | 227 kg              | 500 lb       |  |
|                               | Turning radius - outside | 3.2 m                | 10 ft 6 in   | 3.2 m               | 10 ft 6 in   |  |
| retracted axles 4-wheel steer |                          |                      |              |                     |              |  |
|                               | Turntable rotation       | 360° continuous      |              | 360° continuous     |              |  |
|                               | Turntable tailswing      | 1.68 m               | 5 ft 6 in    | 1.68 m              | 5 ft 6 in    |  |
| Power source                  |                          | Cummins 4B3.9 diesel |              |                     |              |  |
| Deutz FL913 diesel            |                          |                      |              |                     |              |  |
| Perkins                       |                          |                      | -42 diesel   |                     |              |  |
|                               | Controls                 | proportional         | proportional |                     | proportional |  |
|                               | Platform rotation        | 160° hydraulic       |              | 160° hydraulic      |              |  |
|                               | Auxiliary power unit     | 12V DC               |              | 12V DC              |              |  |
|                               | Tyres 18 x 22.5          |                      | 8 pr, FF     | 18 x 22.5,18 pr, FF |              |  |
|                               | Hydraulic tank capacity  | 208 litre            | 55 gal       | 208 litre           | 55 gal       |  |
|                               | Fuel tank capacity       | 151 litre            | 40 gal       | 151 litre           | 40 gal       |  |
|                               | Drive speed, stowed      | 4.8 km/h             | 3 mph        | 4.8 km/h            | 3 mph        |  |
|                               | Gradeability, stowed     | 40%                  |              | 40%                 |              |  |
|                               |                          |                      |              |                     |              |  |