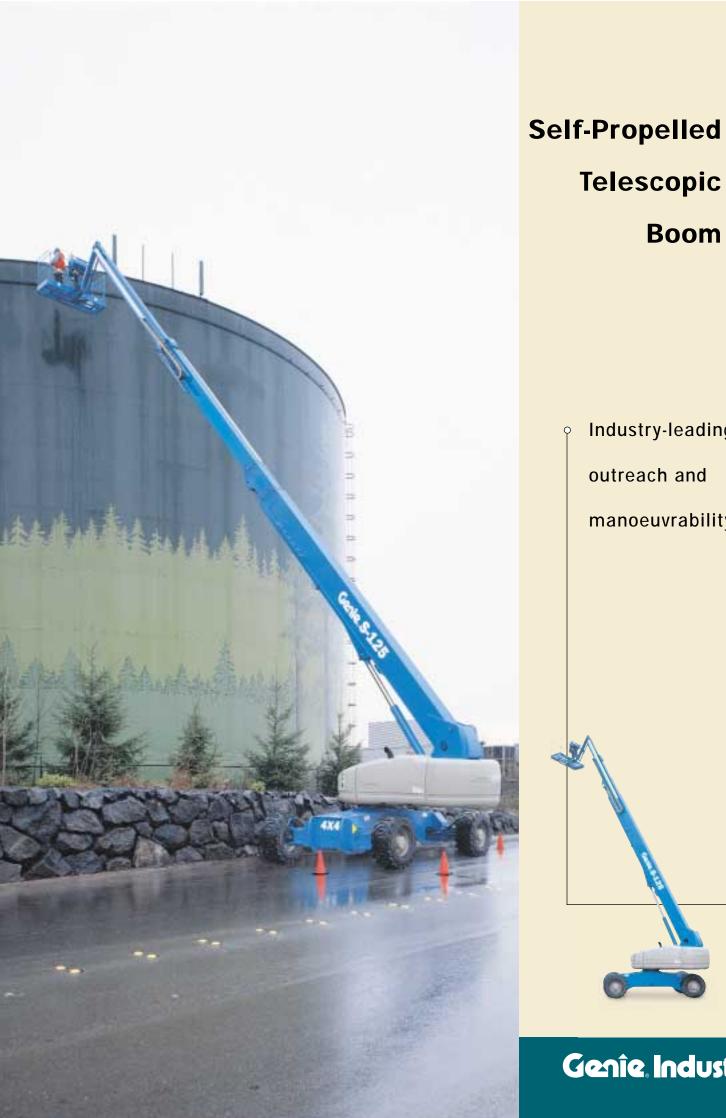

Industry-leading outreach and manoeuvrability.

Boom

Genie. Industries

120/125

## **Standard Features**

- S-120 has 38.4 m (126 ft) working height • S-125 has 39.9 m (131 ft) working height
- Industry-leading outreach of 22.9 m (75 ft) for S-120, 24.4 m (80 ft) for S-125
- 340 kg (750 lb) lift capacity on the S-120
- 227 kg (500 lb) lift capacity on the S-125
- Four-wheel drive with four-wheel brakes
- Four-wheel steer includes front, rear, crab and coordinated steer functions
- Extendable axles, operated from platform
- Three diesel engine options
- 2.44 m (8 ft) steel platform
- Fully proportional platform controls with ramp up/down feature
- Hydraulic platform rotation
- 360° continuous turntable rotation